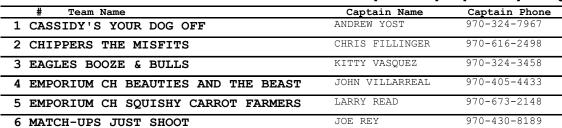

4 Person Team, Open 501/Cricket, 13 Game Format. 1st number is Home Team, Handicap Spot Point/Mark

Director of Leagues: Judy Mehle # 970-391-7664

E-mail: bmwbilliards@msn.com

View standings on web: www.bmwbilliards.com

30 SECOND SHOT CLOCK **FEATURE WILL BE IMPLEMENTED** 

## Schedule Report for 24W252 - WED 25 DIV II 2024 2025 Start time 7:00 PM

\$7 + quarters per person per night





All players who have an established average, will use that average for the first 3 weeks of league. New players play with no average for 1 week.

1st Week is a regular week of play. Pay \$20 sanction fee + \$7 weekly fee, plus \$ for the games. Do NOT put your sanction fee into bill acceptor!! Leave sanction fee with note on who paid in an envelope in designated drop off spot, in Greeley area in envelope slot on side of dart board. Any new player after week #1 must pay \$25 sanction fee+\$7 reg. fee +quarters.

The \$7 weekly fee per player will be paid through the bill acceptor on the boards along with the money for the games. Set up the board first before putting in any money!

|                |            | Schedule                   |                   |             |