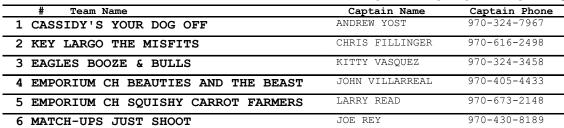

4 Person Team, Open 501/Cricket, 13 Game Format. 1st number is Home Team, Handicap Spot Point/Mark

Director of Leagues: Judy Mehle # 970-391-7664

E-mail: bmwbilliards@msn.com

View standings on web: www.bmwbilliards.com

30 SECOND SHOT CLOCK **FEATURE WILL BE IMPLEMENTED** 

## Schedule Report for 24W252 - WED 25 DIV II 2024 2025 Start time 7:00 PM

\$7 + quarters per person per night





All players who have an established average, will use that average for the first 3 weeks of league. New players play with no average for 1 week.

1st Week is a regular week of play. Pay \$20 sanction fee + \$7 weekly fee, plus \$ for the games. Do NOT put your sanction fee into bill acceptor!! Leave sanction fee with note on who paid in an envelope in designated drop off spot, in Greeley area in envelope slot on side of dart board. Any new player after week #1 must pay \$25 sanction fee+\$7 reg. fee +quarters.

The \$7 weekly fee per player will be paid through the bill acceptor on the boards along with the money for the games. Set up the board first before putting in any money!

|                |            | Schedule                   |                   |             |