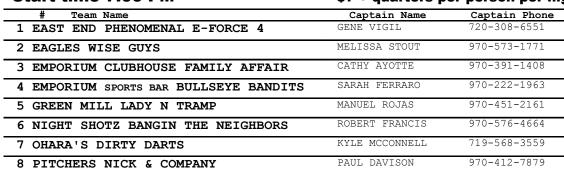

## Schedule Report for 24W251 - WED 25 DIV I 2024 2025 Start time 7:00 PM

\$7 + quarters per person per night

All players who have an established average, will use that average for the first 3 weeks of league. New players play with no average for 1 week.