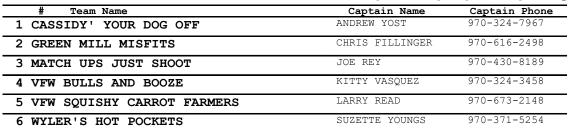

## Schedule Report for 23W252 - WED 25 DIV II 2023 2024 Start time 7:00 PM

\$7 + quarters per person per night

All players who have an established average, will use that average for the first 3 weeks of league. New players play with no average for 1 week.